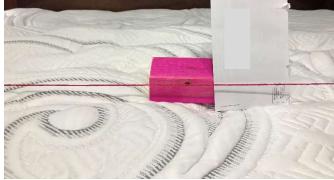

## **Pictures**

Lawtag: Name of Bed, item # & bed # (begins with "m")

Unmade Mattress, showing entire mattress & straight edge (Straight edge required if sagging is issue) Picture above is string with washer tied to each end an 2x4. Broom handles work as well.

Frame or Rails

Unmade Close up shot (*Straight edge and ruler or block required if sagging*) Note a straight edge alone does not provide sufficient clarity to make a determination.