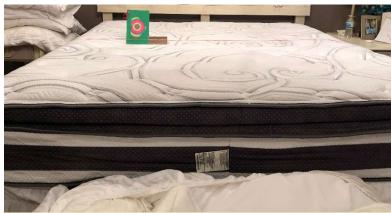

## **Pictures**

Lawtag: Name of Bed, item # & bed # (begins with "m")

Unmade Mattress, showing entire mattress & straight edge (Straight edge required if sagging is issue) Picture above is string with washer tied to each end an 2x4. Broom handles work as well.