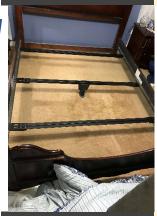

Frame or Rails

Unmade Close up shot (*Straight edge and ruler or block required if sagging*) Note a straight edge alone does not provide sufficient clarity to make a determination.