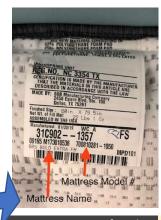

## **Pictures**

Lawtag: Name of Bed, item # & bed # (begins with "m")

Unmade Mattress, showing entire mattress & straight edge (Straight edge required if sagging is issue) Picture above is string with washer tied to each end an 2x4. Broom handles work as well.